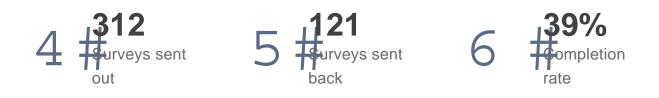

G) average: 65% National average: 64%

88% of respondents would recommend this surgery to someone new to the area Local (CCG) average: 76% National average: 77%

**83%** of respondents find it easy to get through to this surgery by phone Local (CCG) average: 73% National

average: 71%

## What this practice **could improve**



8

 35% of respondents usually get to see or speak to their preferred GP
Local (CCG) average: 56% | National average: 56%

- 90% of respondents say the last nurse they saw or spoke to was good at listening to them Local (CCG) average: 92% National average: 91%
  - 85% of respondents find the receptionists at this surgery helpful

Local (CCG) average: 88% National average: 87%

Comparisons to the local (CCG) or national average may not be statistically significant.



This website is being administered by Ipsos MORI, the survey provider for the GP Patient Survey © 2017 GP Patient Survey